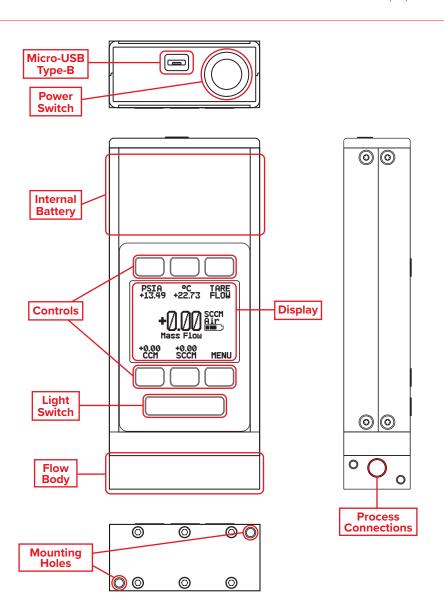

## **Get Started:**

## PSIA +24.43 FARE +0.000 SLPM

# >Mass Flow Volumetric Flow Pressure Temperature Volumetricer

#### **Power**

The battery is shipped partly charged. Once fully charged, it lasts up to 18 hours. Use the supplied power cable with an outlet adapter for fastest charging.

#### **Tare**

Before installing the device into your process, press the TARE FLOW button on the main screen. This will zero out (tare) your unit.

#### Gas and Units

Select your gas: MENU → SETUP → ACTIVE GAS. Ensure the proper units are selected: Press MENU → SETUP → SENSOR → ENGINEERING UNITS.

|         | Maximum<br>line pressure | Maximum<br>differential pressure |
|---------|--------------------------|----------------------------------|
| MB, MBS | 145 PSIG                 | 75 PSID                          |
| MWB     | 45 PSIG                  | 10 PSID                          |
| MBQ     | 305 PSIG                 | 75 PSID                          |