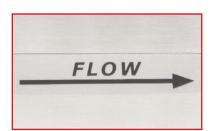

## You're Ready to Connect:

Ensure the flow path is the same direction as the flow arrow shown on your unit.

Verify the requirements for pressure above, and connect the device to your process.