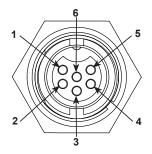

## **Locking Industrial Connector Pin-Outs**

If your Alicat Instrument was ordered with a Six Pin Locking Industrial connection, please be sure to reference the following pin-out diagram.

**Female Connector: Device** 

| Pin | Function                                                                         | IC-Series<br>Cable Color |
|-----|----------------------------------------------------------------------------------|--------------------------|
| 1   | Power In (+)                                                                     | Red                      |
| 2   | RS-232TX / RS-485(+)                                                             | Blue                     |
| 3   | RS-232RX / RS-485(-)                                                             | White                    |
| 4   | Meters/Gauges = Remote Tare (Ground to Tare) Controllers = Analog Setpoint Input | Green                    |
| 5   | Ground (common for power, communications and signals)                            | Black                    |
| 6   | Signal Out (Voltage or Current as ordered)                                       | Brown                    |

The above pin-out is applicable to all the flow meters and controllers ordered with the industrial connector. The availability of different output signals depends on the flow meter options ordered.