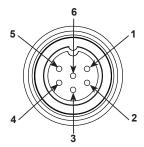

## **Locking Industrial Connector Pin-Outs**

If your Alicat Instrument was ordered with a Six Pin Locking Industrial connection, please be sure to reference the following pin-out diagram.

**Female Connector: Device** 

| Pin | Function                                                                         | IC-Series<br>Cable Color |
|-----|----------------------------------------------------------------------------------|--------------------------|
| 1   | Power In (+)                                                                     | Red                      |
| 2   | RS-232TX / RS-485(+)                                                             | Blue                     |
| 3   | RS-232RX / RS-485(-)                                                             | White                    |
| 4   | Meters/Gauges = Remote Tare (Ground to Tare) Controllers = Analog Setpoint Input | Green                    |
| 5   | Ground (common for power, communications and signals)                            | Black                    |
| 6   | Signal Out (Voltage or Current as ordered)                                       | Brown                    |

The above pin-out is applicable to all the flow meters and controllers ordered with the industrial connector. The availability of different output signals depends on the flow meter options ordered.